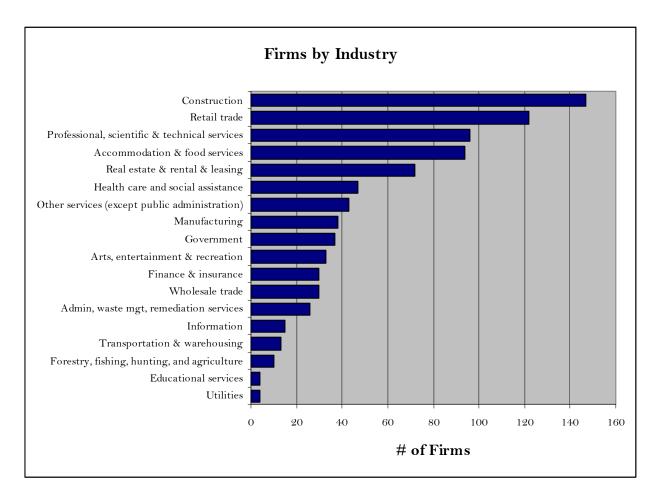

## **Chaffee County Industry Base**

|                             | Total      | Total             | Annual Average |
|-----------------------------|------------|-------------------|----------------|
| 1.1.11                      | Employment | Wages             | Wage           |
| Utilities                   | 39         | \$2,221,208       | \$56,954       |
| Educational services        | 40         | \$641,518         | \$16,038       |
| Forestry, fishing, hunting, |            |                   |                |
| and agriculture             | 53         | \$706,536         | \$13,331       |
| Transportation &            | 50         | <b>#4 007 570</b> | <b>#04.057</b> |
| warehousing                 | 56         | \$1,397,579       | \$24,957       |
| Information                 | 99         | \$3,037,341       | \$30,680       |
| Admin, waste mgt,           |            | •                 | <b>.</b>       |
| remediation services        | 72         | \$1,604,974       | \$22,291       |
| Wholesale trade             | 164        | \$4,288,435       | \$26,149       |
| Finance & insurance         | 252        | \$8,168,206       | \$32,414       |
| Arts, entertainment &       |            |                   |                |
| recreation                  | 350        | \$4,332,146       | \$12,378       |
| Government                  | 1557       | \$51,080,052      | \$32,807       |
| Manufacturing               | 174        | \$3,626,827       | \$20,844       |
| Other services (except      |            |                   |                |
| public administration)      | 200        | \$3,543,057       | \$17,715       |
| Health care and social      |            |                   |                |
| assistance                  | 377        | \$10,617,161      | \$28,162       |
| Real estate & rental &      |            |                   |                |
| leasing                     | 157        | \$3,482,739       | \$22,183       |
| Accommodation & food        |            |                   |                |
| services                    | 1065       | \$11,240,847      | \$10,555       |
| Professional, scientific &  |            |                   |                |
| technical services          | 214        | \$5,212,264       | \$24,356       |
| Retail trade                | 975        | \$21,024,303      | \$21,563       |
| Construction                | 571        | \$17,412,517      | \$30,495       |
|                             |            |                   |                |

Source: Bureau of Economic Analysis, CO Department of Labor and Employment